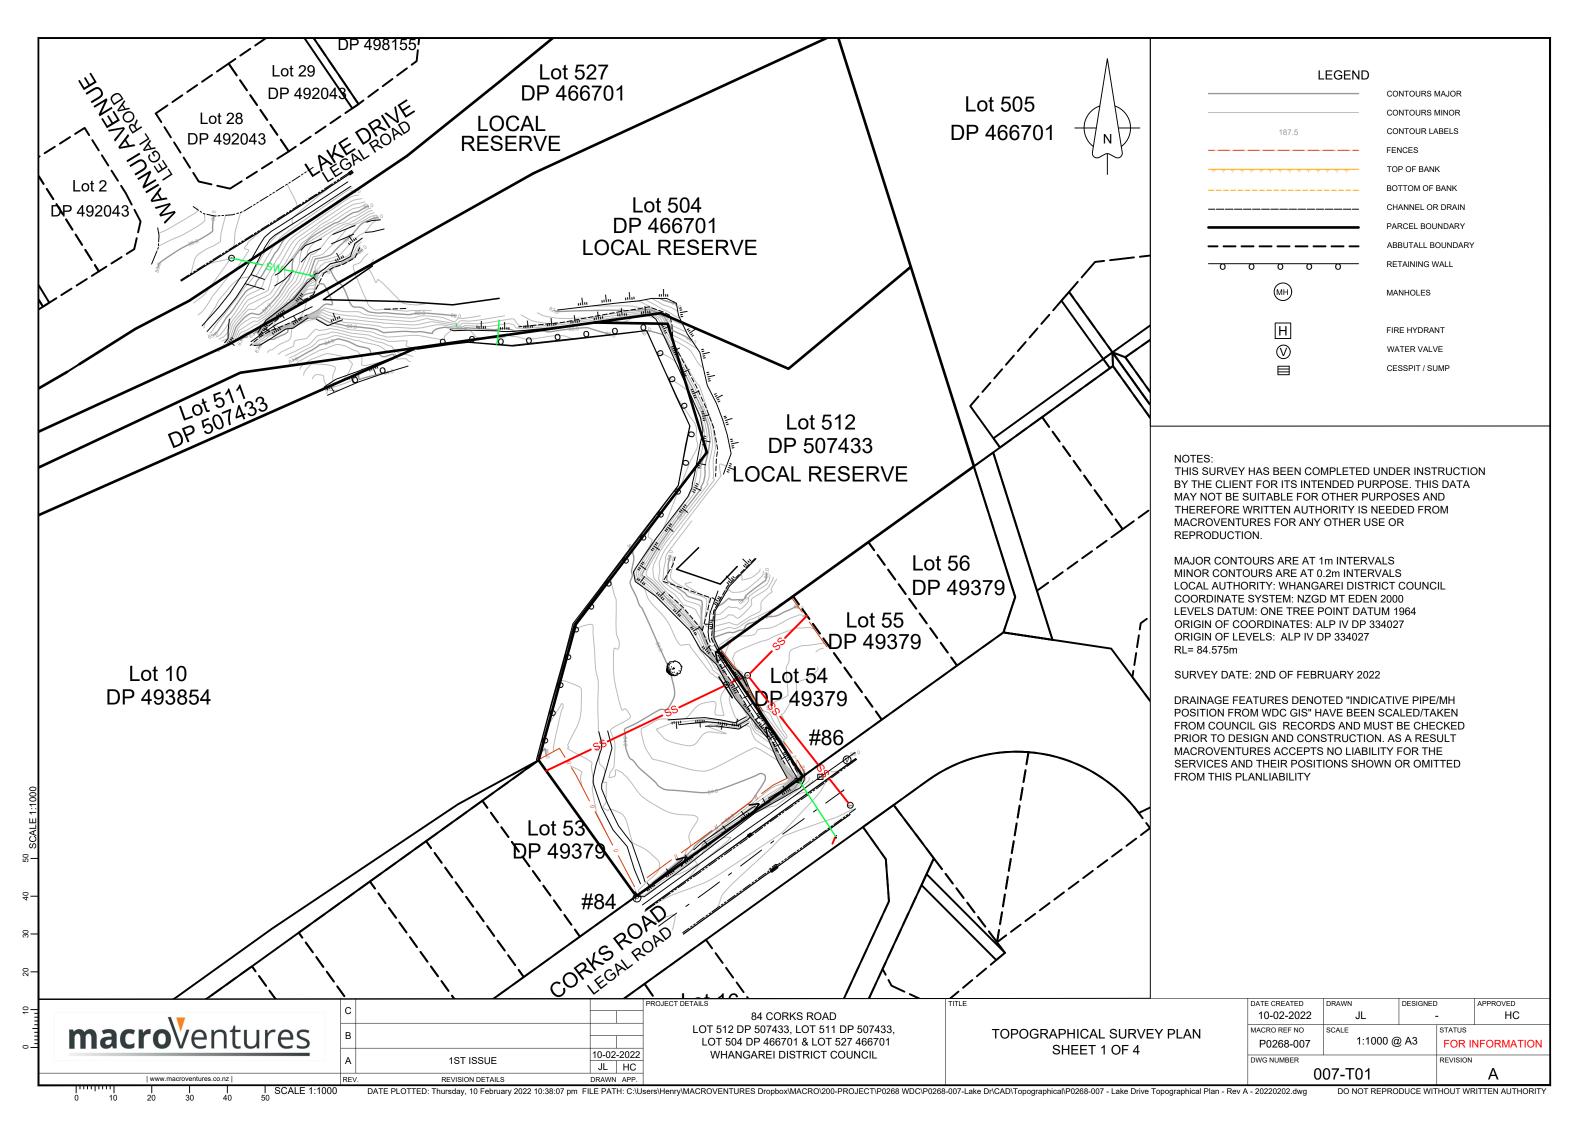

## CORKS ROAD TO LAKES DRIVE FOOTPATH

| DRAWING INDEX |                                                |            |                    |          |  |  |  |  |
|---------------|------------------------------------------------|------------|--------------------|----------|--|--|--|--|
| SHEET         | DESCRIPTION                                    | ISSUE DATE | STATUS             | REVISION |  |  |  |  |
| 1             | Existing Site Plan (Provided by Macroventures) | 2022-03-14 | For<br>Information | Α        |  |  |  |  |
| 2             | Overall Design Site Plan                       | 2022-11-11 | Consent            | 3        |  |  |  |  |
| 3             | Design Site Plan 1                             | 2022-11-11 | Consent            | 3        |  |  |  |  |
| 4             | Design Site Plan 2                             | 2022-11-11 | Consent            | 3        |  |  |  |  |
| 5             | Footpath Long Section                          | 2022-11-11 | Consent            | 2        |  |  |  |  |
| 6             | Earthworks Plan with Flood Extents             | 2022-11-24 | Consent            | 4        |  |  |  |  |
| 7             | Box Culvert Plan and Pavement Details          | 2022-11-15 | Consent            | 4        |  |  |  |  |
| 8             | Box Culvert Cross Sections                     | 2022-11-11 | Consent            | 3        |  |  |  |  |