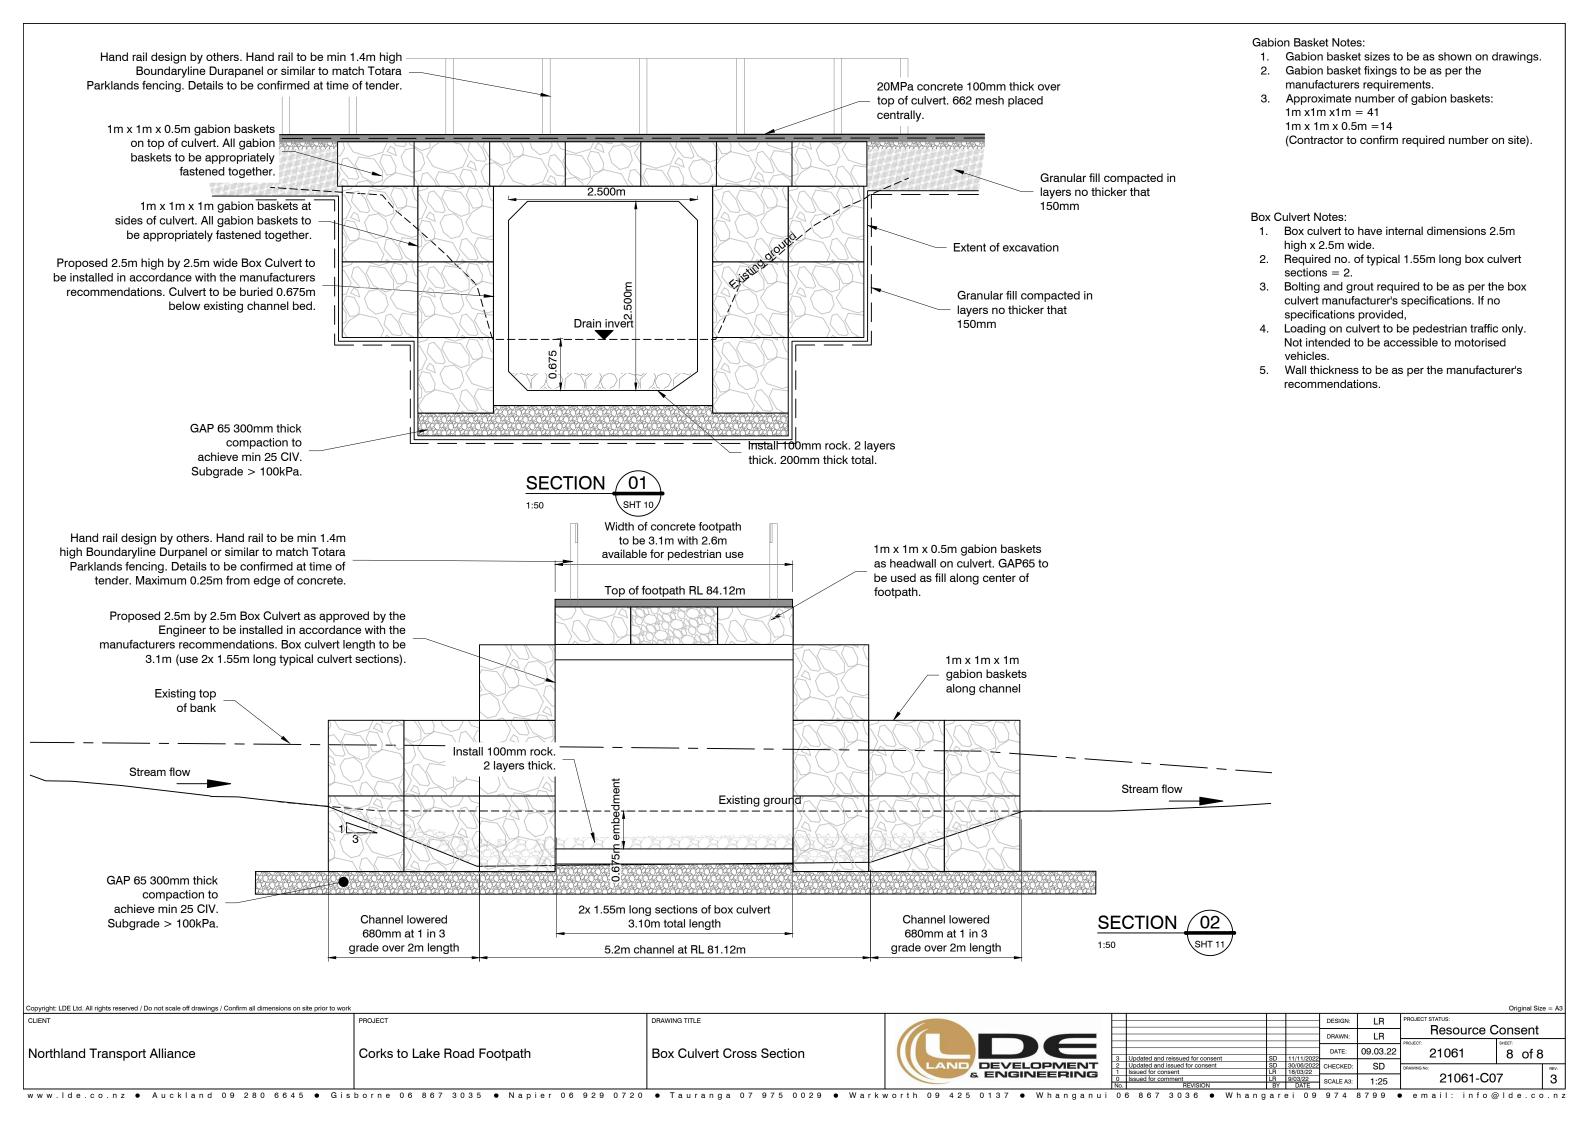

## Notes:

- Locations and extents of structures shown in section are approximate only and to be confirmed onsite with the Engineer.
- 2. Footpath to be constructed to follow existing contours.
- 3. Longitudinal grade not to exceed 12.5%.