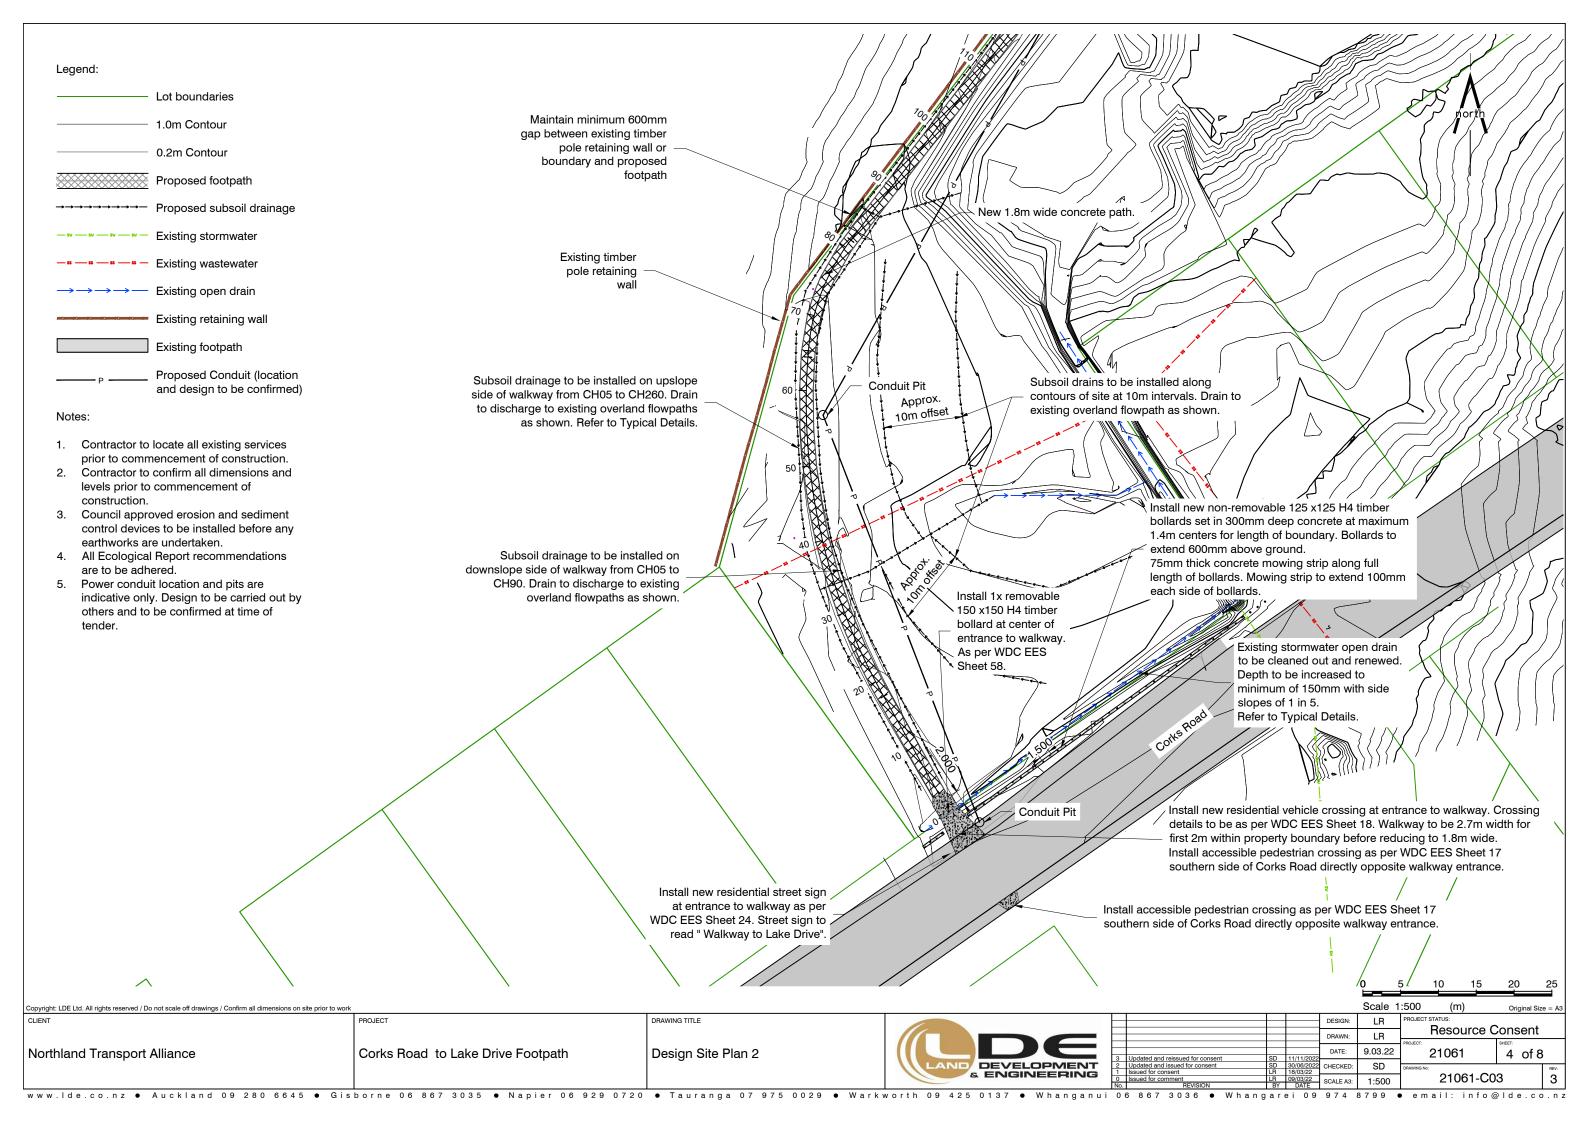

## CORKS ROAD TO LAKES DRIVE FOOTPATH

| DRAWING INDEX |                                                |            |                    |          |  |  |  |  |
|---------------|------------------------------------------------|------------|--------------------|----------|--|--|--|--|
| SHEET         | DESCRIPTION                                    | ISSUE DATE | STATUS             | REVISION |  |  |  |  |
| 1             | Existing Site Plan (Provided by Macroventures) | 2022-03-14 | For<br>Information | Α        |  |  |  |  |
| 2             | Overall Design Site Plan                       | 2022-11-11 | Consent            | 3        |  |  |  |  |
| 3             | Design Site Plan 1                             | 2022-11-11 | Consent            | 3        |  |  |  |  |
| 4             | Design Site Plan 2                             | 2022-11-11 | Consent            | 3        |  |  |  |  |
| 5             | Footpath Long Section                          | 2022-11-11 | Consent            | 2        |  |  |  |  |
| 6             | Earthworks Plan with Flood Extents             | 2022-11-24 | Consent            | 4        |  |  |  |  |
| 7             | Box Culvert Plan and Pavement Details          | 2022-11-15 | Consent            | 4        |  |  |  |  |
| 8             | Box Culvert Cross Sections                     | 2022-11-11 | Consent            | 3        |  |  |  |  |

## Notes:

- Locations and extents of structures shown in section are approximate only and to be confirmed onsite with the Engineer.
- 2. Footpath to be constructed to follow existing contours.
- 3. Longitudinal grade not to exceed 12.5%.