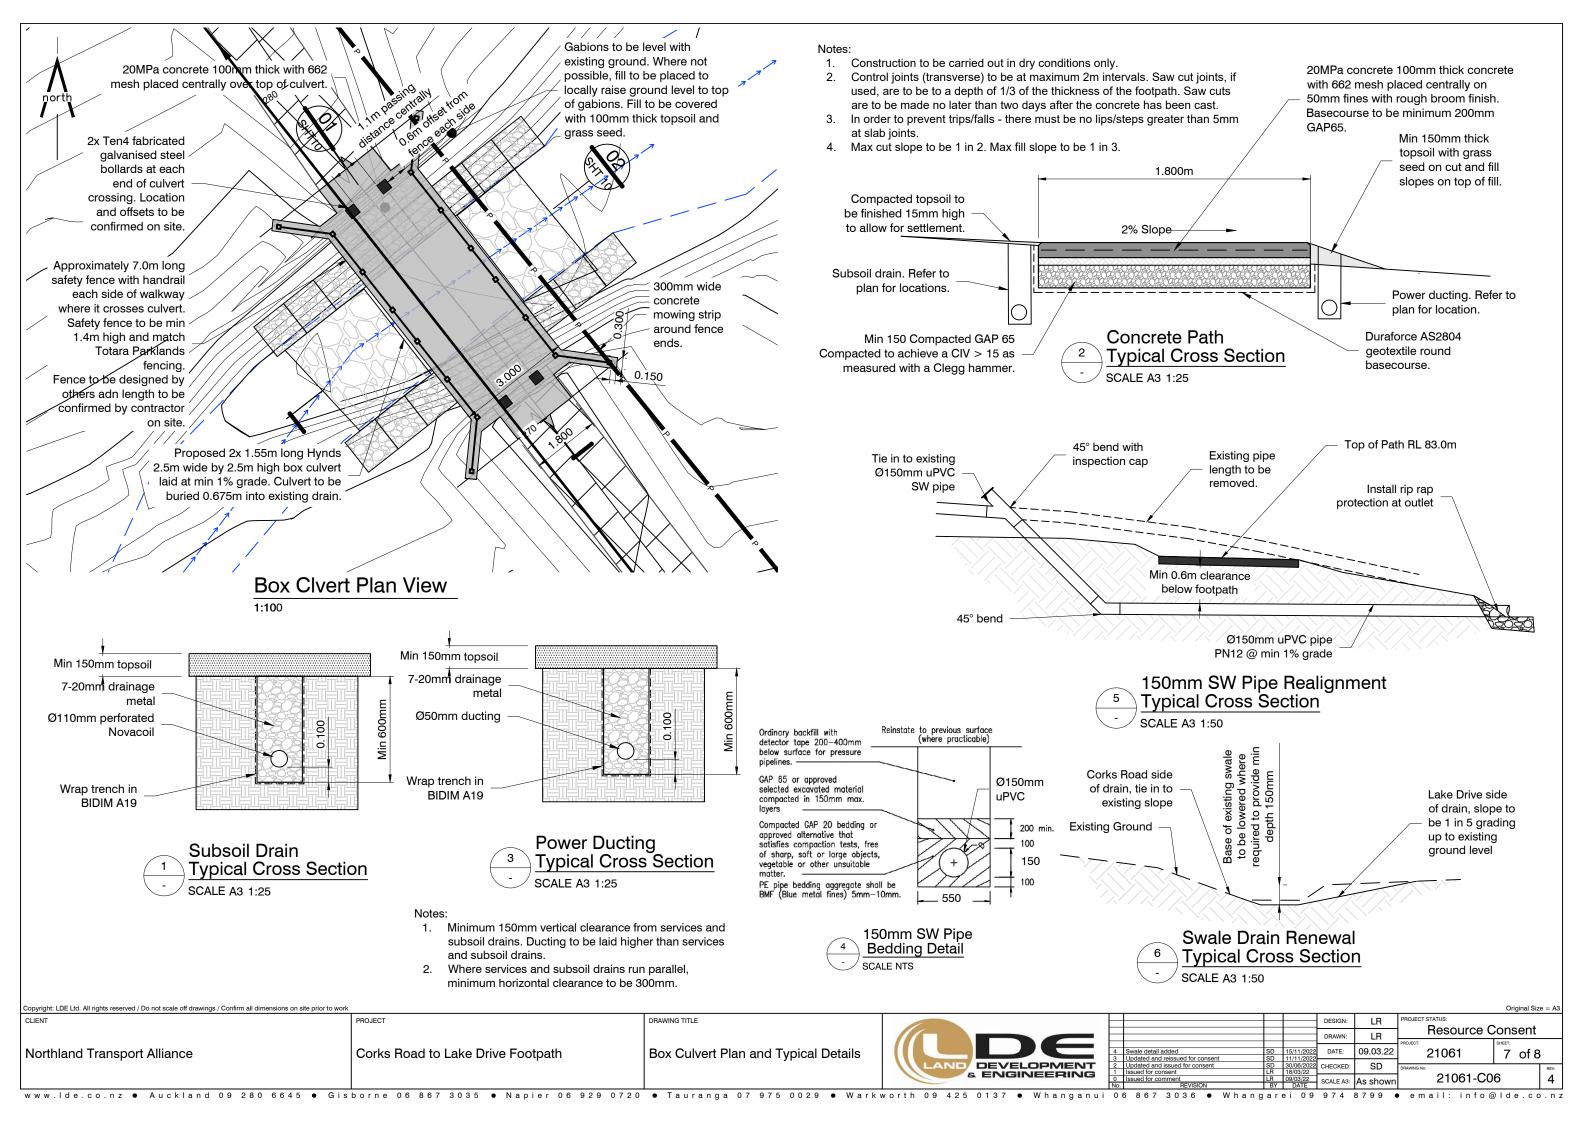

Existing Ø150mm SW pipe. Approximately 300mm above exisiting ground level. Length of pipe that crosses walkway to be lowered using — 90° bend and buried minimum 600mm below proposed walkway level.

Existing Ø600mm SW pipe. Depth unknown. Contractor to confirm location and depth on site prior to beginning works.