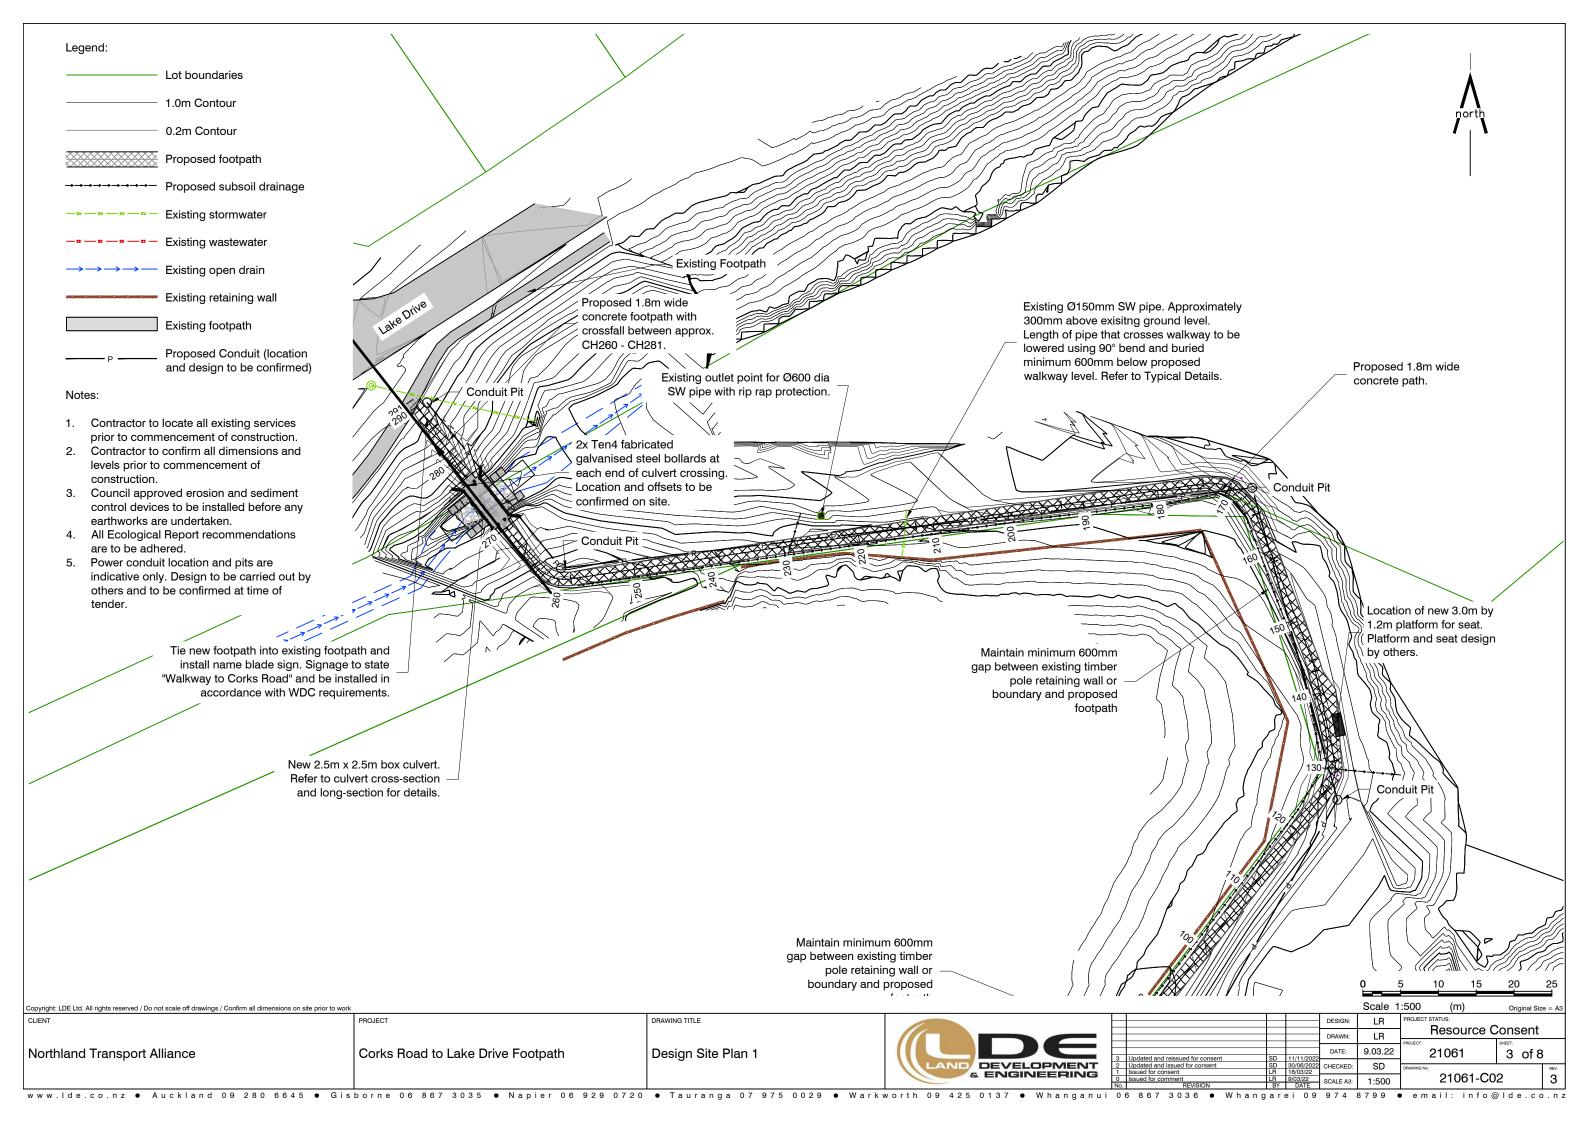

## CORKS ROAD TO LAKES DRIVE FOOTPATH

| DRAWING INDEX |                                                |            |                    |          |  |  |  |  |
|---------------|------------------------------------------------|------------|--------------------|----------|--|--|--|--|
| SHEET         | DESCRIPTION                                    | ISSUE DATE | STATUS             | REVISION |  |  |  |  |
| 1             | Existing Site Plan (Provided by Macroventures) | 2022-03-14 | For<br>Information | Α        |  |  |  |  |
| 2             | Overall Design Site Plan                       | 2022-11-11 | Consent            | 3        |  |  |  |  |
| 3             | Design Site Plan 1                             | 2022-11-11 | Consent            | 3        |  |  |  |  |
| 4             | Design Site Plan 2                             | 2022-11-11 | Consent            | 3        |  |  |  |  |
| 5             | Footpath Long Section                          | 2022-11-11 | Consent            | 2        |  |  |  |  |
| 6             | Earthworks Plan with Flood Extents             | 2022-11-24 | Consent            | 4        |  |  |  |  |
| 7             | Box Culvert Plan and Pavement Details          | 2022-11-15 | Consent            | 4        |  |  |  |  |
| 8             | Box Culvert Cross Sections                     | 2022-11-11 | Consent            | 3        |  |  |  |  |

Existing Ø150mm SW pipe. Approximately 300mm above exisiting ground level. Length of pipe that crosses walkway to be lowered using — 90° bend and buried minimum 600mm below proposed walkway level.

Existing Ø600mm SW pipe. Depth unknown. Contractor to confirm location and depth on site prior to beginning works.

Proposed new 2.5m by 2.5m Box Culvert.

PROPOSED FOOTPATH Long Section

Scale: Horizontal 1:1000, Vertical 1:1000

Copyright: LDE Ltd. All rights reserved / Do not scale off drawings / Confirm all dimensions on site prior to work