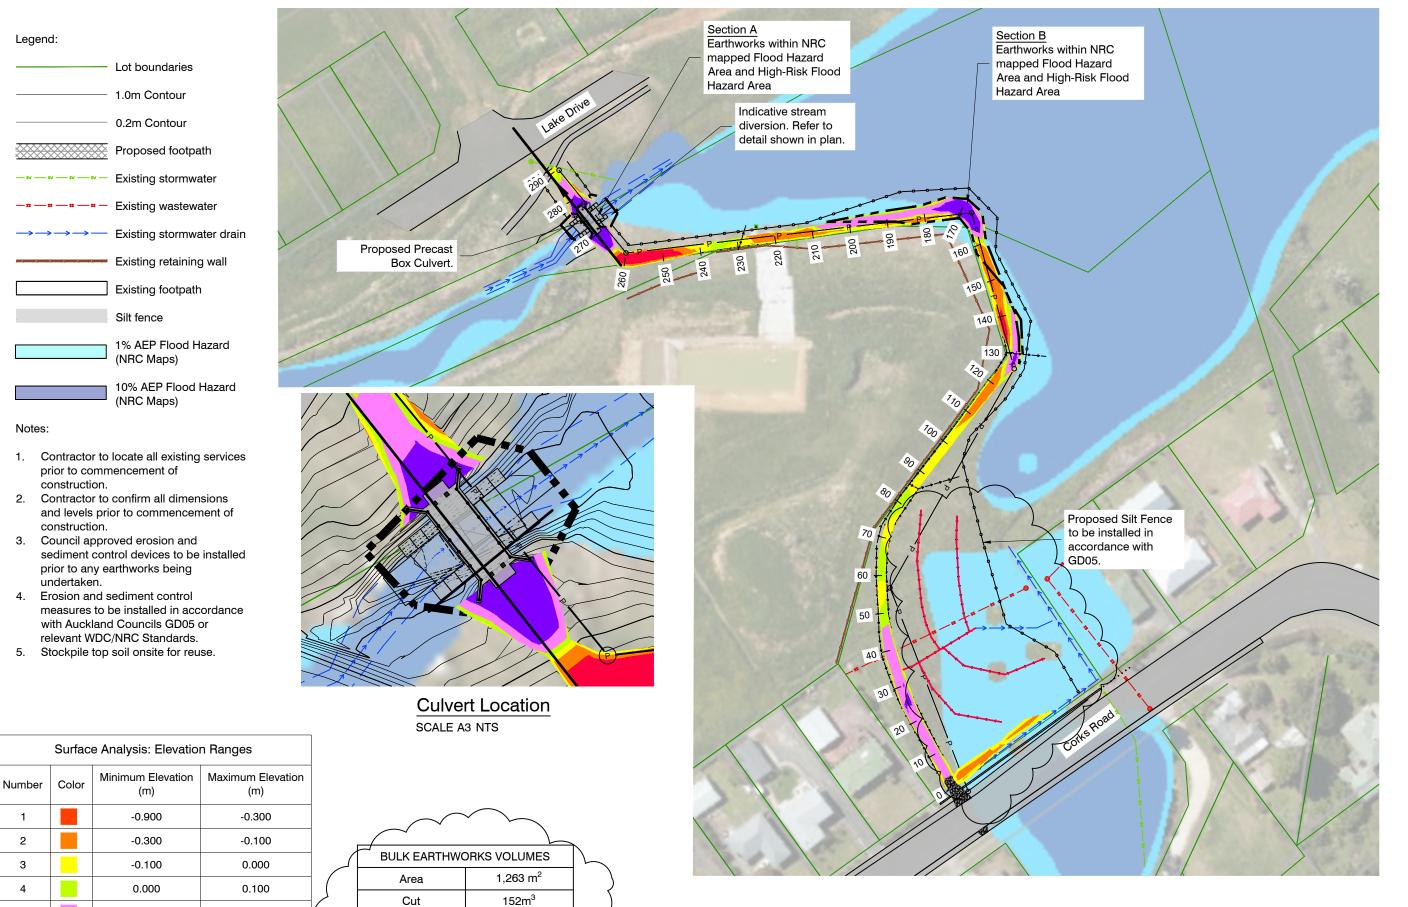

Corks Road to Lake Drive Footpath

Fill

Net (Fill)

Earthworks Plan with Flood Extents

|    |                                     |    |            |           | Scale I  | :1000 (111)      | Original Size | e = A3 |
|----|-------------------------------------|----|------------|-----------|----------|------------------|---------------|--------|
|    |                                     |    |            | DESIGN:   | LR       | PROJECT STATUS:  | ٠             |        |
| +  |                                     |    |            | DRAWN:    | LR       | Resource Consent |               |        |
|    |                                     |    |            |           |          | PROJECT:         | SHEET:        |        |
|    | Earthworks area and volumes updated | SD | 24/11/2022 | DATE:     | 09.03.22 | 21061            | 6 of 8        |        |
|    | Updated and reissued for consent    | SD | 11/11/2022 |           |          | 21001            | 0 010         |        |
|    | Updated and issued for consent      |    | 30/06/2022 | CHECKED:  | SD       | DRAWING No:      |               | REV:   |
|    | Issued for Consent                  | LR | 18/03/22   |           |          |                  | _             |        |
|    | Issued for comment                  | LR | 09/03/22   | SCALE A3: | 1:1000   | l 21061-C0       | 5 I           | 4 1    |
| ٥. | REVISION                            | BY | DATE       | OUALL AU. | 1.1000   |                  |               | ان.    |

| No.| HEVISION | BY | DATE | 100. | No. | HEVISION | BY | DATE | 100. | No. | HEVISION | BY | DATE | 100. | No. |

5 0.100 0.300 6 0.300 2.300

Northland Transport Alliance

DRAWING TITLE

174 m<sup>3</sup>

22 m<sup>3</sup>