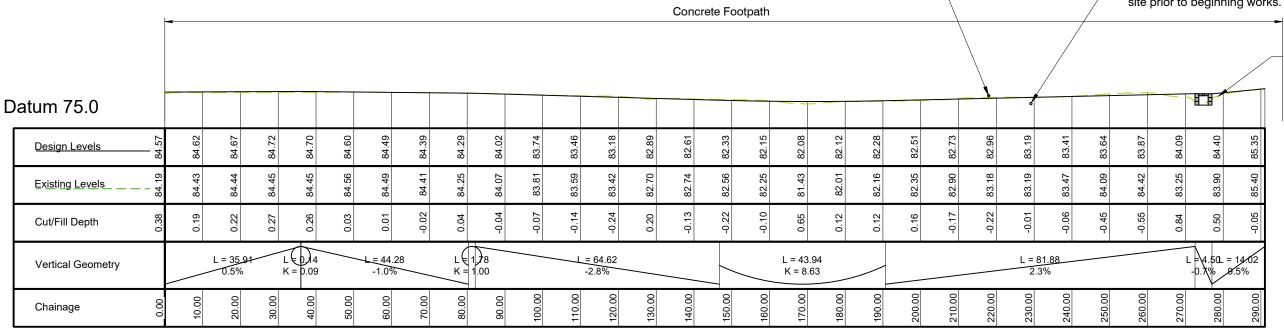

Proposed new 2.5m by 2.5m Box Culvert.

PROPOSED FOOTPATH Long Section

Scale: Horizontal 1:1000, Vertical 1:1000

Copyright: LDE Ltd. All rights reserved / Do not scale off drawings / Confirm all dimensions on site prior to work

Northland Transport Alliance

PROJEC

Corks to Lake Road Footpath

DRAWING TITLE

Footpath Long Section

|                    |                                  |    |            |           |          |                 | Original Siz     | e = A      |  |
|--------------------|----------------------------------|----|------------|-----------|----------|-----------------|------------------|------------|--|
|                    |                                  |    |            | DESIGN:   | LR       | PROJECT STATUS: |                  |            |  |
| _                  |                                  |    |            |           |          | Dogguroo C      | Resource Consent |            |  |
| -                  |                                  |    |            | DRAWN:    | LR       | nesource C      | urce Consent     |            |  |
| _                  |                                  |    |            |           |          | PROJECT:        | SHEET:           |            |  |
|                    |                                  |    |            | DATE:     | 14.03.22 | 21061           | 5 of 8           | ł          |  |
|                    |                                  |    |            |           |          | 21001           | 3 010            | ,          |  |
|                    | Updated and reissued for consent | SD | 11/11/2022 | CHECKED:  | SD       |                 |                  | REV:       |  |
|                    | Updated and issued for consent   | SD | 30/06/2022 |           | 05       |                 |                  | 2          |  |
| Issued for consent |                                  | LR | 18/03/22   | SCALE A3: | 1:500    | l 21061-C04 l   |                  |            |  |
| ٥.                 | REVISION                         | BY | DATE       | SCALE AS: | 1.500    |                 | •                | ı <i>–</i> |  |
|                    |                                  |    |            |           |          |                 |                  |            |  |