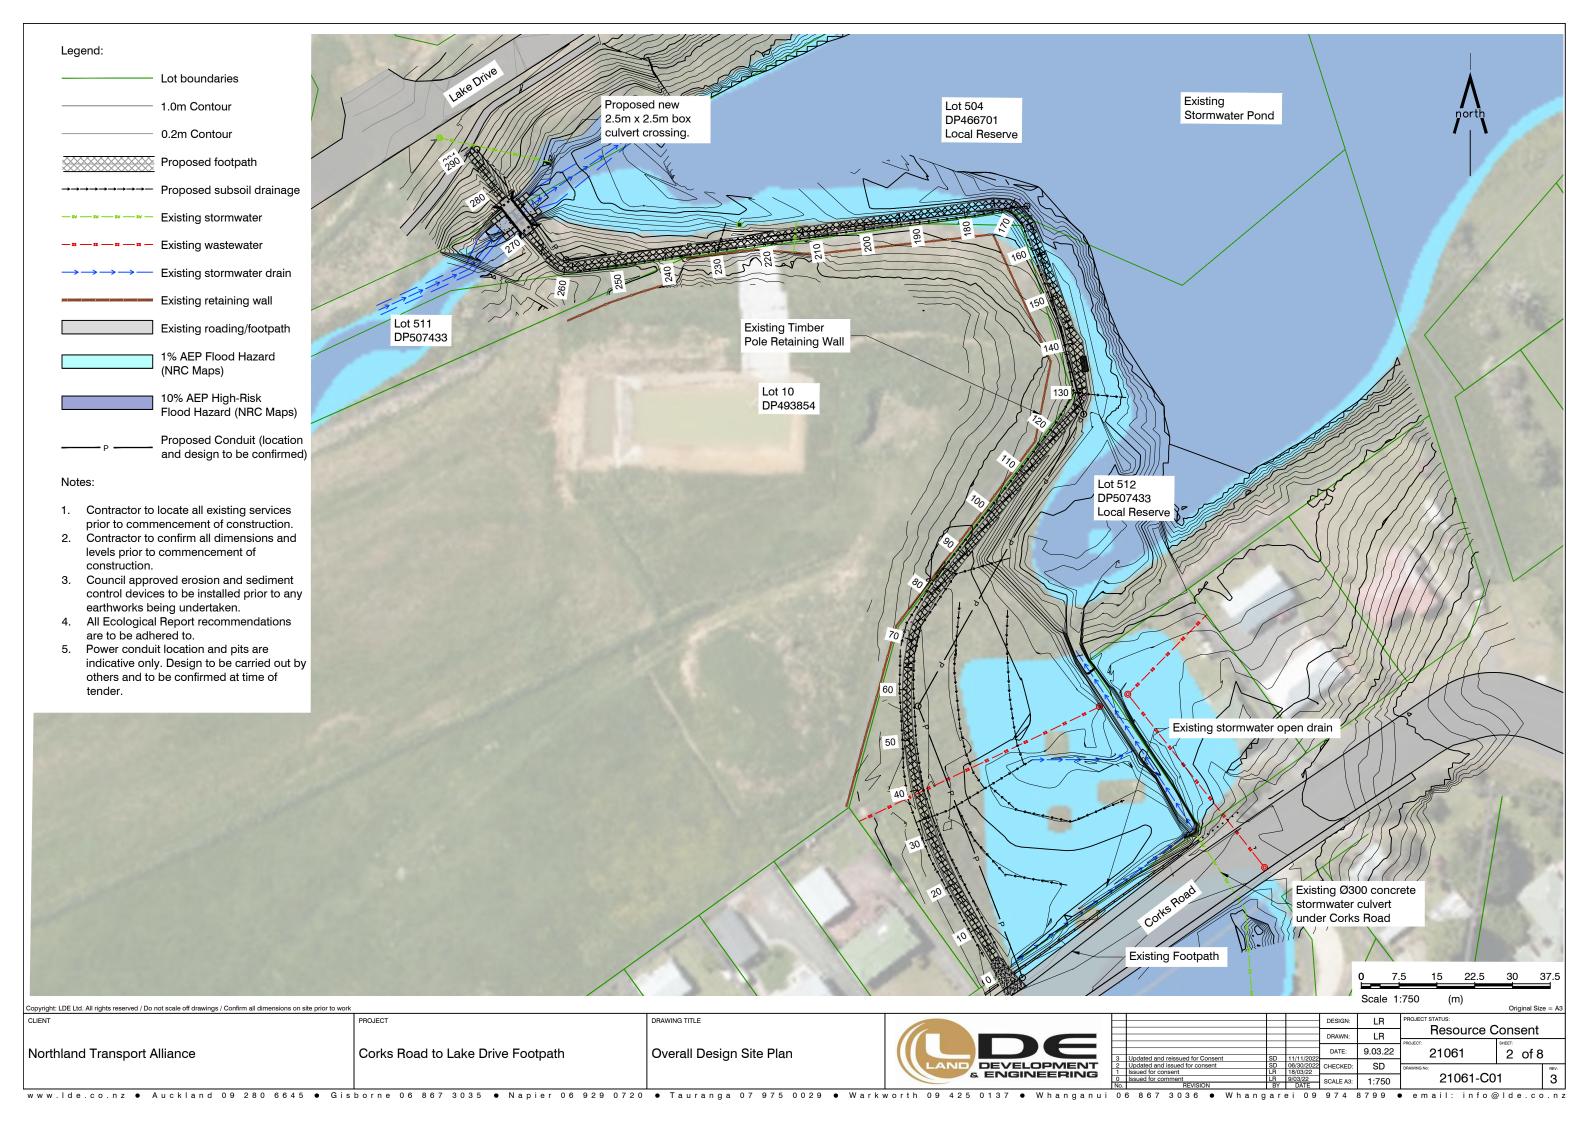

## CORKS ROAD TO LAKES DRIVE FOOTPATH

| DRAWING INDEX |                                                |            |                    |          |  |  |  |  |
|---------------|------------------------------------------------|------------|--------------------|----------|--|--|--|--|
| SHEET         | DESCRIPTION                                    | ISSUE DATE | STATUS             | REVISION |  |  |  |  |
| 1             | Existing Site Plan (Provided by Macroventures) | 2022-03-14 | For<br>Information | Α        |  |  |  |  |
| 2             | Overall Design Site Plan                       | 2022-11-11 | Consent            | 3        |  |  |  |  |
| 3             | Design Site Plan 1                             | 2022-11-11 | Consent            | 3        |  |  |  |  |
| 4             | Design Site Plan 2                             | 2022-11-11 | Consent            | 3        |  |  |  |  |
| 5             | Footpath Long Section                          | 2022-11-11 | Consent            | 2        |  |  |  |  |
| 6             | Earthworks Plan with Flood Extents             | 2022-11-24 | Consent            | 4        |  |  |  |  |
| 7             | Box Culvert Plan and Pavement Details          | 2022-11-15 | Consent            | 4        |  |  |  |  |
| 8             | Box Culvert Cross Sections                     | 2022-11-11 | Consent            | 3        |  |  |  |  |