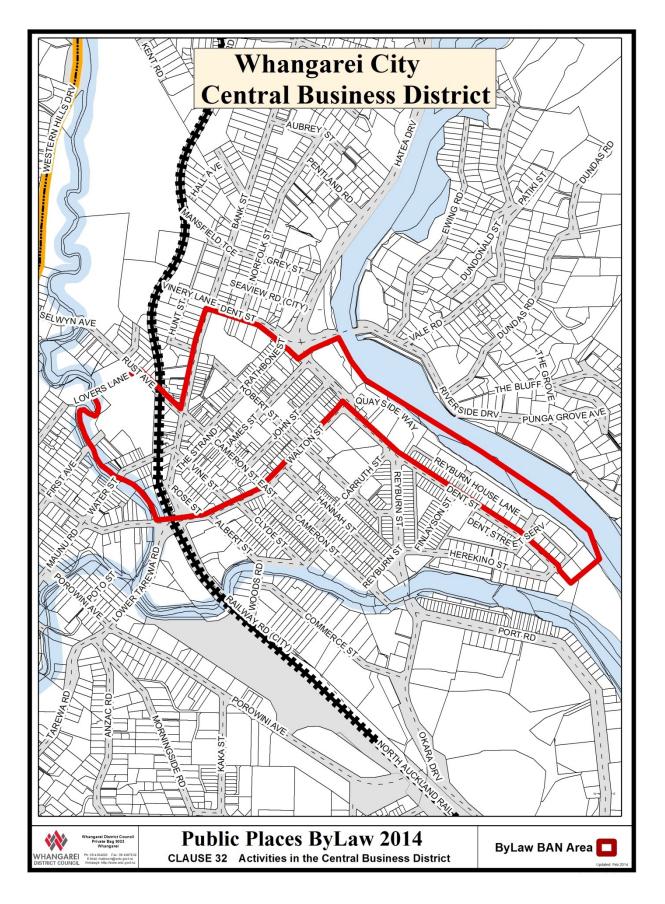

|      |  |
| Date                                              |         |                      |      |  |
| ☐ Application granted                             |         | Application declined |      |  |
| ☐ Applicant informed of de                        | ecision | Permit Issued        | Date |  |
| Entered into database by                          |         |                      |      |  |
| Image: Staff member Name of Staff member          |         |                      |      |  |
| Terms and Conditions applying to this application |         |                      |      |  |
|                                                   |         |                      |      |  |
|                                                   |         |                      |      |  |