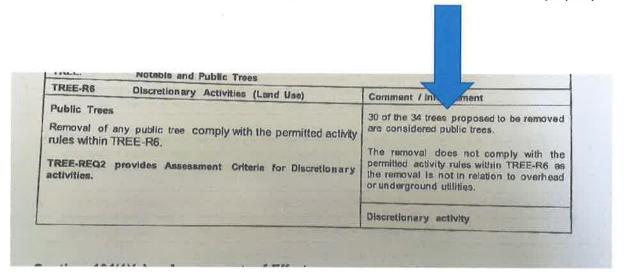

in and around Whangarei that have footpaths and driveways that are affected by tree roots –

I assume everyone is going to have to pay for the Council's inability to plan for the future.

This is simply BAD PLANNING on the Council's part.

Regards
Alison and Tony Shrigley
12 Brentwood Avenue.

The grant of the contract of t

110

---

# Moving Forward – Application for Resource Consent –

(I REFER TO THE Rescource Consent papers)

1. 4.3 (2) And supports local residents funding the removal of the trees, stump grinding the remains and replanting with a suitable tree species that is agreeable to both parties.

At no point did we (the Shrigleys) AGREE to pay for any of this work to be done.

Plus, the WDC is the first to remind the residents that the Berm and the trees are Council property.



The WDC cannot have what appears to be "double standards" – either the WDC owns and maintains the Berm and the trees – OR –

I would point out that if the residents do purchase new trees and plant them – then they become the Resident's property.

This action will also set a standard for other streets within Whangarei.

2. Tree Replacement -

The 34 trees proposed for removal will be replaced at a ratio of 3:1 with species selected from the "Palette of Replacement Trees" available in Attachment 9. For each of the 34 trees to be removed there is proposed to be a one to one within the road reserve of Brentwood Avenue, and an additional two trees planted in the nearby reserve located off Brentwood Avenue (Lot 17 DP137989).

At no point did we (the Shrigleys) agree to provide extra trees for