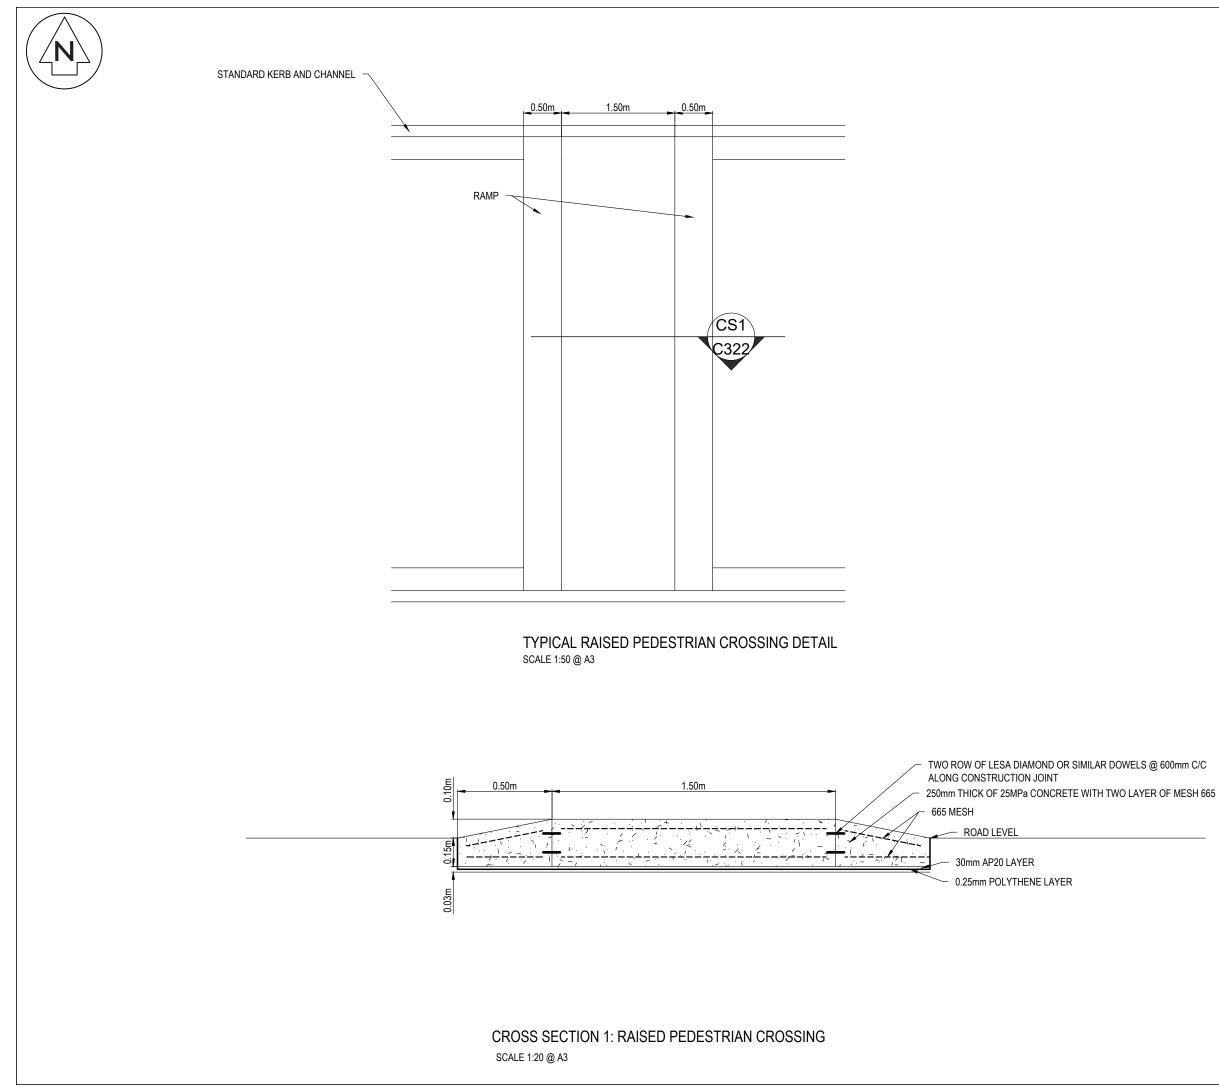

| ings are to be flush to the channel with no lip,<br>d channel to have sawculs at max. 4m centres.<br>channels and edge beams shall have 4kg black<br>and pavement markings to be in accordance with<br>'SAM standards and the WDC standards.<br>ame signs shall follow WDC guidelines in terms of<br>rances, and construction details.<br>Kings to be reflectorised in accordance with<br>standards.<br>um vertical and lateral clearances for signage shall<br>dance with MOTSAM standards.<br>Ing shall be designed in accordance with all<br>New Zealand Standards including but not restricted<br>res series of standards.<br>Solfied or upgraded pram crossings must be in<br>e with RTS 14 Guidelines for Facilities for Blind and<br>aired Pedestrians and NZS/AS 1428.4 and must<br>the details provided in WDC Environmental<br>g Standards. | 2.<br>3.<br>4.<br>5.<br>7.<br>8.                                                        | All worf<br>Counci<br>Contravillevels v<br>It is the<br>that ma<br>The co<br>Safety<br>The co<br>utility o<br>Safety<br>The co<br>utility o<br>their se<br>Final pr<br>Subgra<br>Setout<br>along n<br>prior to<br>Refer to<br>to typic<br>location<br>All duc | avement design su<br>de material.<br>schedule with co-c<br>bad centreline to b<br>construction.<br>b long section for fi<br>al cross sections to | ng GPS<br>s than<br>nsibility<br>is oper<br>oly with<br>n all ne<br>mmmeno<br>bject t<br>bject t<br>nishec<br>o obtai | S for<br>1 1%.<br>y to lo<br>ratior<br>a all r<br>ecess<br>cing<br>o CB<br>es of<br>blied<br>d cen<br>in lev | set out<br>ocate al<br>s.<br>elevant<br>sary app<br>work un<br>R/Bean<br>chainag<br>to the co<br>treline lo<br>vels for co | of the kerb<br>I services<br>Health and<br>proval from<br>der or near<br>In tests on<br>ge points<br>ontractor<br>evels. Refer<br>ther |
|-------------------------------------------------------------------------------------------------------------------------------------------------------------------------------------------------------------------------------------------------------------------------------------------------------------------------------------------------------------------------------------------------------------------------------------------------------------------------------------------------------------------------------------------------------------------------------------------------------------------------------------------------------------------------------------------------------------------------------------------------------------------------------------------------------------------------------------------------------|-----------------------------------------------------------------------------------------|---------------------------------------------------------------------------------------------------------------------------------------------------------------------------------------------------------------------------------------------------------------|--------------------------------------------------------------------------------------------------------------------------------------------------|-----------------------------------------------------------------------------------------------------------------------|--------------------------------------------------------------------------------------------------------------|----------------------------------------------------------------------------------------------------------------------------|----------------------------------------------------------------------------------------------------------------------------------------|
|                                                                                                                                                                                                                                                                                                                                                                                                                                                                                                                                                                                                                                                                                                                                                                                                                                                       |                                                                                         | CENT<br>NO S <sup>-</sup><br>CONT<br>LIMIT                                                                                                                                                                                                                    | ER LINE 1-<br>ER LINE 2-<br>FOPPING LINE-<br>INUITY LINE-<br>LINE-                                                                               | WC<br>YI1                                                                                                             | 100<br>00R<br>00R                                                                                            | 1x1<br>1x3                                                                                                                 | 1)                                                                                                                                     |
| RETAIL                                                                                                                                                                                                                                                                                                                                                                                                                                                                                                                                                                                                                                                                                                                                                                                                                                                |                                                                                         |                                                                                                                                                                                                                                                               | AC<br>MT<br>CEA<br>SK<br>K&C<br>K&N                                                                                                              | ME <sup>T</sup><br>EXF<br>SLC<br>KEF<br>PRC<br>PRC<br>PRC<br>PRC                                                      | DP E<br>PAV<br>TAL<br>POS<br>DTTE<br>RB A<br>DP S<br>DP A<br>DP F<br>DP C                                    | BDY<br>SURF,<br>ED CC<br>ED KEI<br>ND CH<br>ND NI<br>SWCP<br>ASPHA                                                         | NCRETE<br>RB<br>HANNEL<br>B<br>SINGLE<br>LT<br>ARDEN<br>RETE                                                                           |
|                                                                                                                                                                                                                                                                                                                                                                                                                                                                                                                                                                                                                                                                                                                                                                                                                                                       |                                                                                         |                                                                                                                                                                                                                                                               |                                                                                                                                                  |                                                                                                                       |                                                                                                              |                                                                                                                            |                                                                                                                                        |
|                                                                                                                                                                                                                                                                                                                                                                                                                                                                                                                                                                                                                                                                                                                                                                                                                                                       | B                                                                                       | S92<br>RC                                                                                                                                                                                                                                                     |                                                                                                                                                  |                                                                                                                       | _                                                                                                            | КН<br>КН                                                                                                                   | 02/21<br>09/20                                                                                                                         |
| FU                                                                                                                                                                                                                                                                                                                                                                                                                                                                                                                                                                                                                                                                                                                                                                                                                                                    | Rev                                                                                     | Descr                                                                                                                                                                                                                                                         | iption                                                                                                                                           |                                                                                                                       | _                                                                                                            | By                                                                                                                         | Date                                                                                                                                   |
|                                                                                                                                                                                                                                                                                                                                                                                                                                                                                                                                                                                                                                                                                                                                                                                                                                                       |                                                                                         |                                                                                                                                                                                                                                                               |                                                                                                                                                  | _                                                                                                                     | ate                                                                                                          |                                                                                                                            |                                                                                                                                        |
|                                                                                                                                                                                                                                                                                                                                                                                                                                                                                                                                                                                                                                                                                                                                                                                                                                                       | Surve                                                                                   | ·                                                                                                                                                                                                                                                             | LANDS & SURVEY                                                                                                                                   |                                                                                                                       | 9/20<br>9/20                                                                                                 |                                                                                                                            |                                                                                                                                        |
| -0.7%                                                                                                                                                                                                                                                                                                                                                                                                                                                                                                                                                                                                                                                                                                                                                                                                                                                 | Draw                                                                                    | -                                                                                                                                                                                                                                                             | КН                                                                                                                                               | _                                                                                                                     | 9/20                                                                                                         |                                                                                                                            |                                                                                                                                        |
| $\sim$ $\sim$ $/$ $>$                                                                                                                                                                                                                                                                                                                                                                                                                                                                                                                                                                                                                                                                                                                                                                                                                                 |                                                                                         |                                                                                                                                                                                                                                                               |                                                                                                                                                  |                                                                                                                       |                                                                                                              |                                                                                                                            |                                                                                                                                        |
|                                                                                                                                                                                                                                                                                                                                                                                                                                                                                                                                                                                                                                                                                                                                                                                                                                                       | Chec                                                                                    |                                                                                                                                                                                                                                                               |                                                                                                                                                  | 0                                                                                                                     | 9/20                                                                                                         |                                                                                                                            |                                                                                                                                        |
|                                                                                                                                                                                                                                                                                                                                                                                                                                                                                                                                                                                                                                                                                                                                                                                                                                                       | M<br>Projec<br>RI<br>CI<br>FC<br>RI<br>LI                                               | A<br>A<br>JAH<br>ENT<br>DR<br>JAH<br>TAH<br>TAH<br>TAH<br>TAH<br>TAH<br>TAH<br>TAH<br>TAH<br>TAH<br>T                                                                                                                                                         | AKA SE<br>ER<br>KAKA DE<br>ED                                                                                                                    | Mav<br>09 57<br>info@r<br>www.n<br>12-14 \<br>ER\                                                                     | /en<br>1 005<br>naver<br>Walls                                                                               | 50<br>n.co.nz<br>n.co.nz<br>Road, P                                                                                        |                                                                                                                                        |
| ANOPY                                                                                                                                                                                                                                                                                                                                                                                                                                                                                                                                                                                                                                                                                                                                                                                                                                                 | M<br>Projei<br>RI<br>CI<br>F(C<br>RI<br>LI<br>Title<br>PF<br>R(C                        | A<br>JAH<br>ENT<br>DR<br>JAH<br>MIT<br>ROF                                                                                                                                                                                                                    | E N<br>KAKA SE<br>ER<br>KAKA DE<br>ED<br>POSED<br>DING                                                                                           | Mav<br>09 57<br>info@r<br>www.n<br>12-14 \<br>ER\                                                                     | /en<br>1 005<br>naver<br>Walls                                                                               | 50<br>n.co.nz<br>n.co.nz<br>Road, P                                                                                        | enrose                                                                                                                                 |
| ANOPY                                                                                                                                                                                                                                                                                                                                                                                                                                                                                                                                                                                                                                                                                                                                                                                                                                                 | M<br>Projeio<br>RI<br>CI<br>F(<br>RI<br>LI<br>Tite<br>PF<br>R(<br>PI                    | A<br>JAH<br>ENT<br>DR<br>JAH<br>MIT<br>ROF<br>DAI                                                                                                                                                                                                             | AKA SE<br>ER<br>KAKA DE<br>ED<br>POSED<br>DING                                                                                                   | Mav<br>09 57<br>info@r<br>www.n<br>12-14 \<br>ER\                                                                     | /en<br>1 005<br>naver<br>Walls                                                                               | 50<br>n.co.nz<br>n.co.nz<br>Road, P                                                                                        | enrose                                                                                                                                 |
| ANOPY                                                                                                                                                                                                                                                                                                                                                                                                                                                                                                                                                                                                                                                                                                                                                                                                                                                 | M<br>Proje<br>RU<br>CI<br>FC<br>RU<br>LI<br>Title<br>PF<br>RC<br>PI<br>Proje            | A<br>A<br>JAH<br>ENT<br>DR<br>JAH<br>MIT<br>ROF<br>DAI<br>LAN                                                                                                                                                                                                 | AKA SE<br>ER<br>KAKA DE<br>ED<br>POSED<br>DING<br>I<br>117019                                                                                    | Mav<br>09 57'<br>info@r<br>www.n<br>12-14 \<br>ER\<br>EVE                                                             | /en<br>1 005<br>naver<br>Walls                                                                               | 50<br>n.co.nz<br>n.co.nz<br>Road, P                                                                                        | enrose                                                                                                                                 |
| JEL<br>ANOPY                                                                                                                                                                                                                                                                                                                                                                                                                                                                                                                                                                                                                                                                                                                                                                                                                                          | M<br>Projei<br>RI<br>CI<br>FC<br>RI<br>LI<br>Title<br>PF<br>RI<br>RI<br>Projei<br>Scale | A<br>a<br>JAH<br>ENT<br>DR<br>JAH<br>MIT<br>ROF<br>DAI<br>AN<br>CT TO.                                                                                                                                                                                        | AKA SE<br>ER<br>KAKA DE<br>ED<br>POSED<br>DING<br>I<br>117019<br>1:500 @ 1                                                                       | Mav<br>09 57<br>info@r<br>www.n<br>12-14 \<br>ER\<br>EVE                                                              | ven<br>naver<br>Walls<br>/IC                                                                                 | i0<br>n.co.nz<br>Road, P<br>CPI                                                                                            | enrose                                                                                                                                 |
| ANOPY                                                                                                                                                                                                                                                                                                                                                                                                                                                                                                                                                                                                                                                                                                                                                                                                                                                 | M<br>Proje<br>RU<br>CI<br>FC<br>RU<br>LI<br>Title<br>PF<br>RC<br>PI<br>Proje<br>Cad ti  | A<br>a<br>JAH<br>ENT<br>DR<br>JAH<br>MIT<br>ROF<br>DAI<br>AN<br>CT TO.                                                                                                                                                                                        | AKA SE<br>ER<br>KAKA DE<br>ED<br>POSED<br>DING<br>I<br>117019                                                                                    | Mav<br>09 57<br>info@r<br>www.n<br>12-14 \<br>ER\<br>EVE                                                              | ven<br>naver<br>Walls<br>/IC                                                                                 | i0<br>n.co.nz<br>Road, P<br>CPI                                                                                            | enrose                                                                                                                                 |