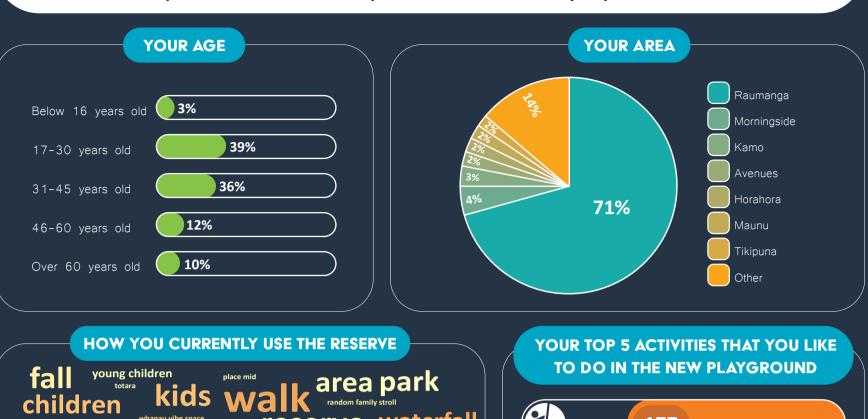

## RAUMANGA VALLEY RESERVE PLAYGROUND ONLINE SURVEY

An on-line survey was developed and run by WDC - Have Your Say. This site was advertised on the WDC Facebook page. Local schools of Raumanga and the local roopu were notified to encourage them to respond. We recieved 241 responses. Here is a summary of your feedback.