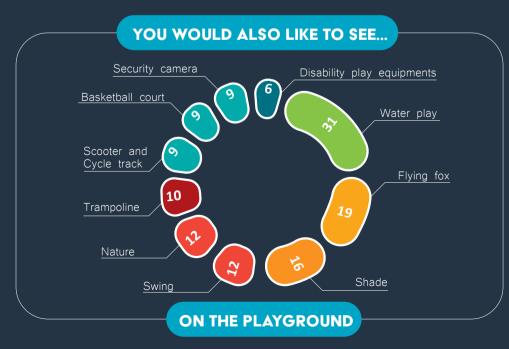

| YOUR TOP 5 ACTIVITIES THAT YOU LIKE TO DO IN THE NEW PLAYGROUND |     |
|-----------------------------------------------------------------|-----|
| Swinging 177                                                    |     |
| Sliding 14                                                      | 19  |
| Jumping/<br>Bouncing 14                                         | 18  |
| Climbing 14                                                     | 18  |
| Nature Play                                                     | 130 |
| Imaginative Play                                                | 111 |
| Spinning                                                        | 90  |
| Playing Games                                                   | 81  |
| Chatting                                                        | 69  |
| Running                                                         | 65  |
| Hiding                                                          | 59  |
| Sitting Quietly                                                 | 0   |
| Other                                                           |     |
| Water Play                                                      | 6   |
| Fitness Equipments                                              | 5   |
| Basketball Court                                                | 5   |