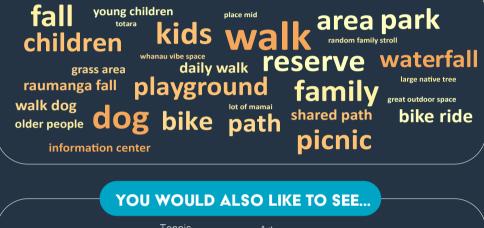

## RAUMANGA VALLEY RESERVE PLAYGROUND ONLINE SURVEY

An on-line survey was developed and run by WDC - Have Your Say. This site was advertised on the WDC Facebook page. Local schools of Raumanga and the local roopu were notified to encourage them to respond. We recieved 241 responses. Here is a summary of your feedback.