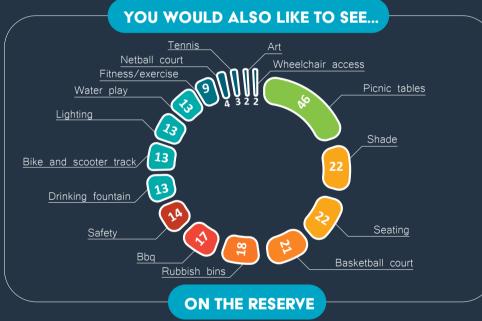

| YOUR TOP 5 ACTIVITIES THAT YOU LIKE TO DO IN THE NEW PLAYGROUND |     |
|-----------------------------------------------------------------|-----|
| Swinging 177                                                    |     |
| Sliding 14                                                      | 19  |
| Jumping/<br>Bouncing 14                                         | 18  |
| Climbing 14                                                     | 18  |
| Nature Play                                                     | 130 |
| Imaginative Play                                                | 111 |
| Spinning                                                        | 90  |
| Playing Games                                                   | 81  |
| Chatting                                                        | 69  |
| Running                                                         | 65  |
| Hiding                                                          | 59  |
| Sitting Quietly                                                 | 0   |
| Other                                                           |     |
| Water Play                                                      | 6   |
| Fitness Equipments                                              | 5   |
| Basketball Court                                                | 5   |